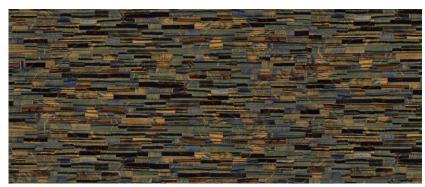

es:

1220mm X 2440mm | 1500mm X 3000mm | 1600mm X 3200mm also available in cut to size as per requirement.



#### Petrified Wood (Light)

Available Sizes:

 $1220 mm\ X\ 2440 mm\ |\ 1500 mm\ X\ 3000 mm\ |\ 1600 mm\ X\ 3200 mm$  also available in cut to size as per requirement.



#### **Ammonite**

Available Sizes:

1220mm X 2440mm | 1500mm X 3000mm | 1600mm X 3200mm also available in cut to size as per requirement.

# A Tapestry of Nature's Colors





# TIGER EYE COLLECTION

Beyond Boundaries, Beyond Beauty







Yellow Tiger Eye
Available Sizes:

1220mm X 2440mm | 1500mm X 3000mm | 1600mm X 3200mm also available in cut to size as per requirement.



Blue Tiger Eye

Available Sizes:

1220mm X 2440mm | 1500mm X 3000mm | 1600mm X 3200mm also available in cut to size as per requirement.



#### Yellow & Blue Tiger Eye

Available Sizes:

1220mm X 2440mm | 1500mm X 3000mm | 1600mm X 3200mm also available in cut to size as per requirement.



#### <u>Red Tiger Eye</u>

Available Sizes:

1220mm X 2440mm | 1500mm X 3000mm | 1600mm X 3200mm also available in cut to size as per requirement.



#### Tiger Eye Stone





# OUR OTHER SEMI PRECIOUS COLLECTION







**Malachite** 

Available Sizes:

1220mm X 2440mm | 1500mm X 3000mm | 1600mm X 3200mm also available in cut to size as per requirement.



#### Lapsi Lazuli

#### Available Sizes:

1220mm X 2440mm | 1500mm X 3000mm | 1600mm X 3200mm also available in cut to size as per requirement.



#### **Apatite**

Available Sizes:

1220mm X 2440mm | 1500mm X 3000mm | 1600mm X 3200mm also available in cut to size as per requirement.