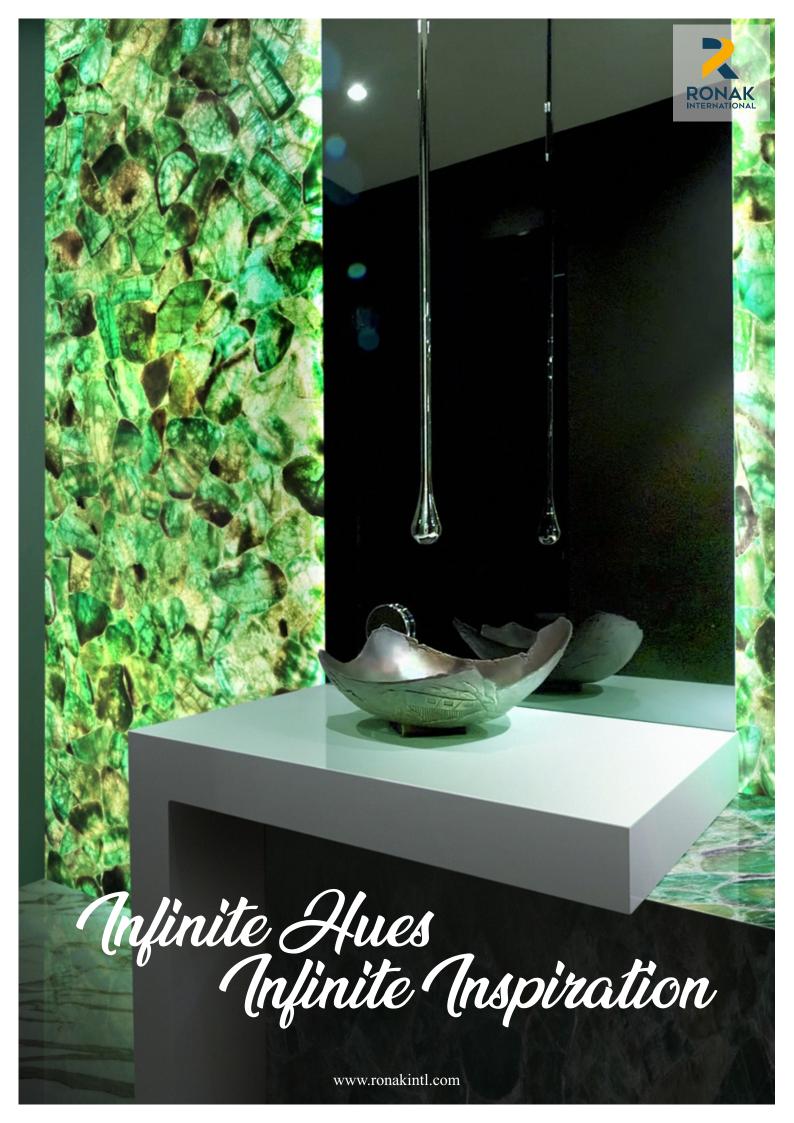

## FLUORITE COLLECTION

Green Fluorite

Available Sizes:

 $1220 mm\ X\ 2440 mm\ |\ 1500 mm\ X\ 3000 mm\ |\ 1600 mm\ X\ 3200 mm$  also available in cut to size as per requirement.