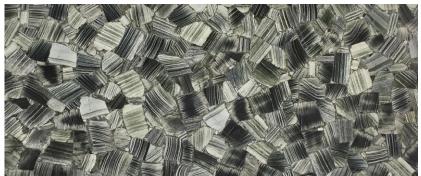

### Petrified Wood (Stripe Texture) Available Sizes:

1220mm X 2440mm | 1500mm X 3000mm | 1600mm X 3200mm also available in cut to size as per requirement.

#### Petrified Wood (Round Texture)

Available Sizes:

1220mm X 2440mm | 1500mm X 3000mm | 1600mm X 3200mm also available in cut to size as per requirement.