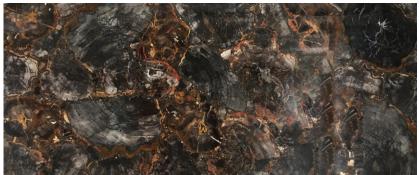

#### Black Petrified Wood (Dark)

Available Sizes:

1220mm X 2440mm | 1500mm X 3000mm | 1600mm X 3200mm also available in cut to size as per requirement.