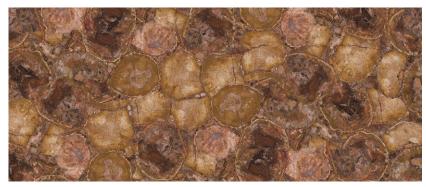

#### **Ammonite**

Available Sizes:

1220mm X 2440mm | 1500mm X 3000mm | 1600mm X 3200mm also available in cut to size as per requirement.