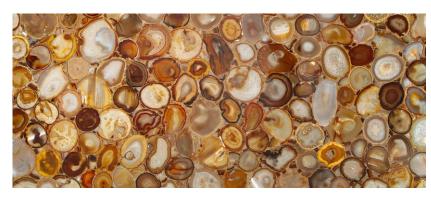

#### Custom Agate

Available Sizes:

1220mm X 2440mm | 1500mm X 3000mm | 1600mm X 3200mm also available in cut to size as per requirement.