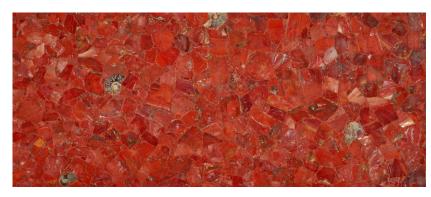

#### Red Agate

Available Sizes:

1220mm X 2440mm | 1500mm X 3000mm | 1600mm X 3200mm also available in cut to size as per requirement.