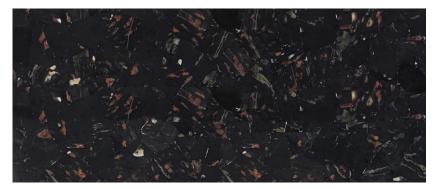

#### Black Petrified Wood (Stripe Texture)

Available Sizes:

1220mm X 2440mm | 1500mm X 3000mm | 1600mm X 3200mm also available in cut to size as per requirement.

#### Black Petrified Wood (Round Texture)

Available Sizes:

1220mm X 2440mm | 1500mm X 3000mm | 1600mm X 3200mm also available in cut to size as per requirement.