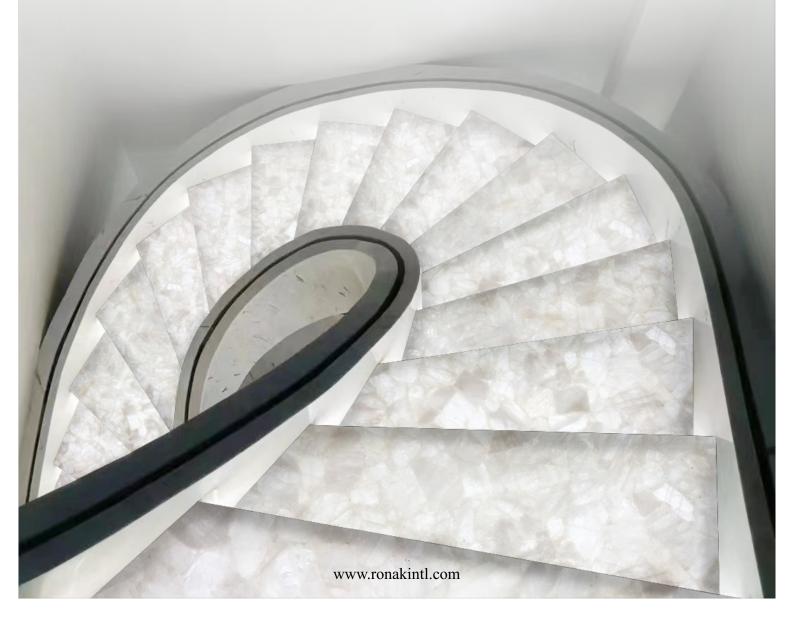

#### White Crystal

Available Sizes:

 $1220 mm\ X\ 2440 mm\ |\ 1500 mm\ X\ 3000 mm\ |\ 1600 mm\ X\ 3200 mm$  also available in cut to size as per requirement.