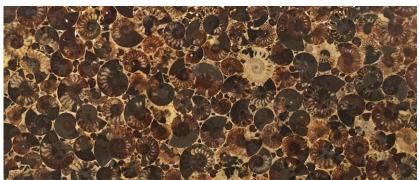

#### **Ammonite**

Available Sizes:

1220mm X 2440mm | 1500mm X 3000mm | 1600mm X 3200mm also available in cut to size as per requirement.