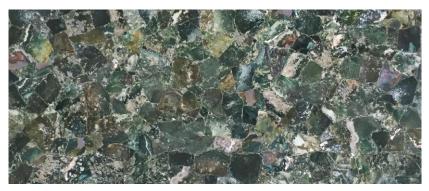

#### Green Agate

Available Sizes: 1220mm X 2440mm | 1500mm X 3000mm | 1600mm X 3200mm also available in cut to size as per requirement.