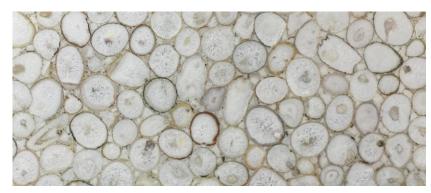

### Petrified Wood (Stripe Texture) Available Sizes:

1220mm X 2440mm | 1500mm X 3000mm | 1600mm X 3200mm also available in cut to size as per requirement.

#### Petrified Wood (Round Texture)

Available Sizes:

1220mm X 2440mm | 1500mm X 3000mm | 1600mm X 3200mm also available in cut to size as per requirement.

#### Petrified Wood (Light)

Available Sizes:

 $1220 mm\ X\ 2440 mm\ |\ 1500 mm\ X\ 3000 mm\ |\ 1600 mm\ X\ 3200 mm$  also available in cut to size as per requirement.