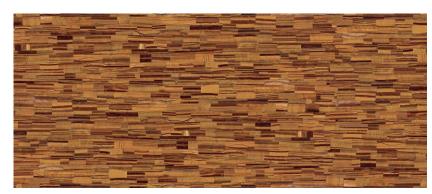

### Petrified Wood (Stripe Texture) Available Sizes:

1220mm X 2440mm | 1500mm X 3000mm | 1600mm X 3200mm also available in cut to size as per requirement.

#### Petrified Wood (Round Texture)

Available Sizes:

1220mm X 2440mm | 1500mm X 3000mm | 1600mm X 3200mm also available in cut to size as per requirement.