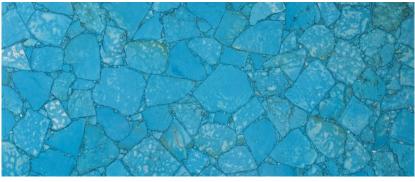

#### **Turquoise**

Red Jasper
Available Sizes:

1220mm X 2440mm | 1500mm X 3000mm | 1600mm X 3200mm also available in cut to size as per requirement.