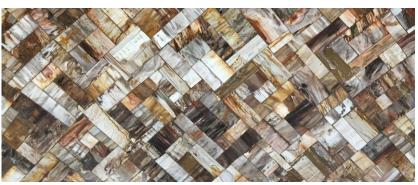

### Petrified Wood (Stripe Texture) Available Sizes:

1220mm X 2440mm | 1500mm X 3000mm | 1600mm X 3200mm also available in cut to size as per requirement.