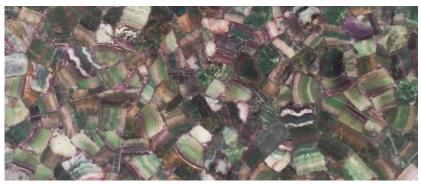

#### Purple & Green Fluorite

Available Sizes

 $1220 mm\ X\ 2440 mm\ |\ 1500 mm\ X\ 3000 mm\ |\ 1600 mm\ X\ 3200 mm$  also available in cut to size as per requirement.