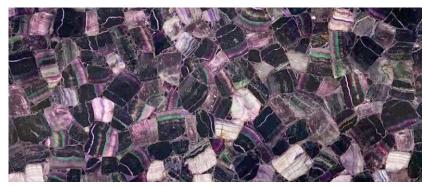

#### Purple & Green Fluorite

Available Sizes

 $1220 mm\ X\ 2440 mm\ |\ 1500 mm\ X\ 3000 mm\ |\ 1600 mm\ X\ 3200 mm$  also available in cut to size as per requirement.