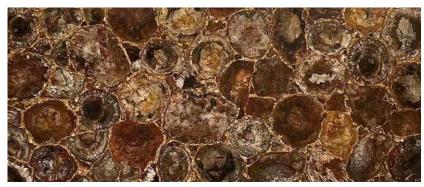

#### Petrified Wood (Round Texture)

Available Sizes:

1220mm X 2440mm | 1500mm X 3000mm | 1600mm X 3200mm also available in cut to size as per requirement.