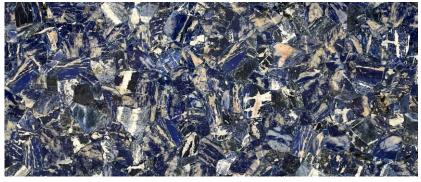

#### Lapsi Lazuli

#### Available Sizes:

1220mm X 2440mm | 1500mm X 3000mm | 1600mm X 3200mm also available in cut to size as per requirement.