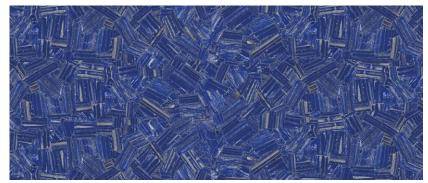

#### Lapsi Lazuli

#### Available Sizes:

1220mm X 2440mm | 1500mm X 3000mm | 1600mm X 3200mm also available in cut to size as per requirement.