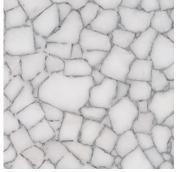

#### **Grey Agate**

Available Sizes:

1220mm X 2440mm | 1500mm X 3000mm | 1600mm X 3200mm also available in cut to size as per requirement.