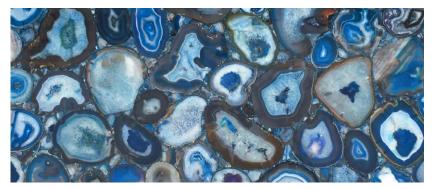

#### Blue Agate

Available Sizes:

1220mm X 2440mm | 1500mm X 3000mm | 1600mm X 3200mm also available in cut to size as per requirement.