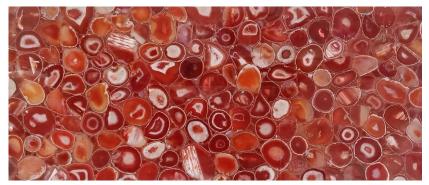

#### Red Agate

Available Sizes:

1220mm X 2440mm | 1500mm X 3000mm | 1600mm X 3200mm also available in cut to size as per requirement.