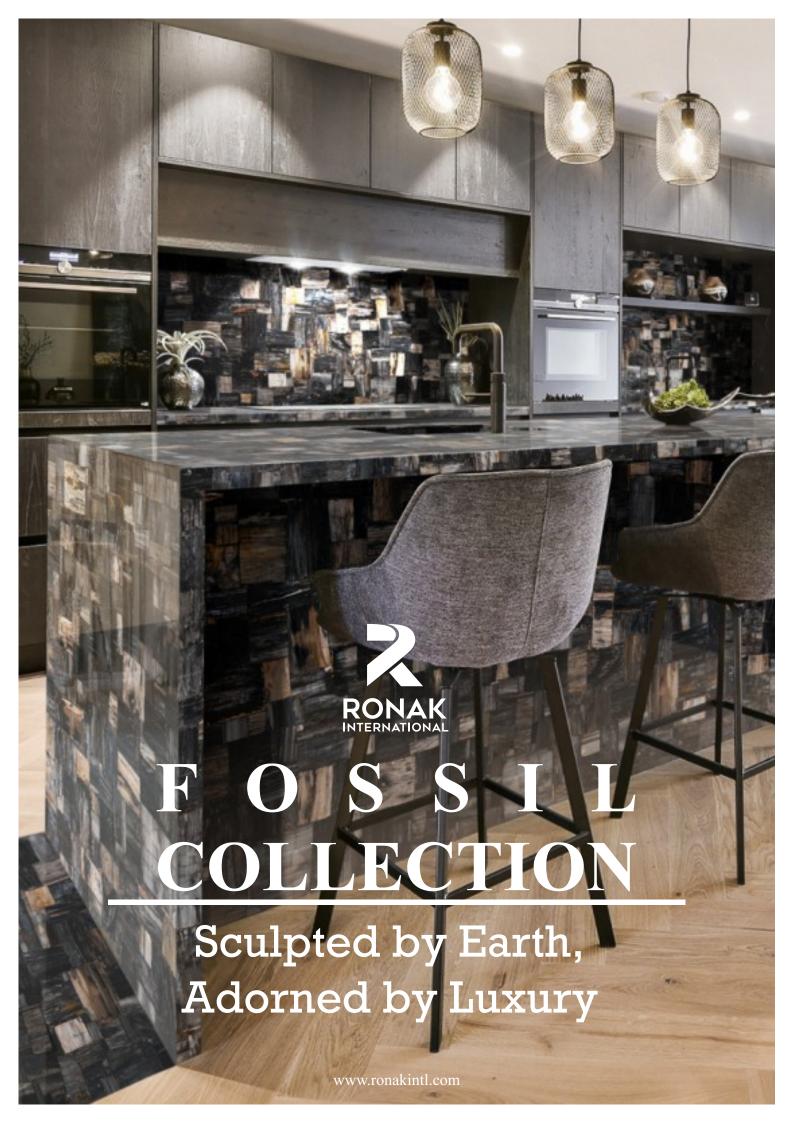

### Petrified Wood (Stripe Texture) Available Sizes:

1220mm X 2440mm | 1500mm X 3000mm | 1600mm X 3200mm also available in cut to size as per requirement.

#### Petrified Wood (Round Texture)

Available Sizes:

1220mm X 2440mm | 1500mm X 3000mm | 1600mm X 3200mm also available in cut to size as per requirement.

#### Black Petrified Wood (Stripe Texture)

Available Sizes:

1220mm X 2440mm | 1500mm X 3000mm | 1600mm X 3200mm also available in cut to size as per requirement.

#### Black Petrified Wood (Round Texture)

Available Sizes:

1220mm X 2440mm | 1500mm X 3000mm | 1600mm X 3200mm also available in cut to size as per requirement.