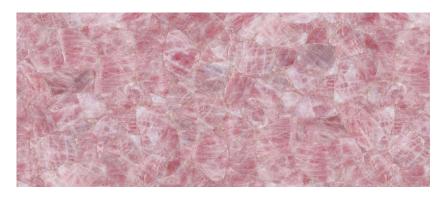

#### Rose Quartz

Available Sizes:

1220mm X 2440mm | 1500mm X 3000mm | 1600mm X 3200mm also available in cut to size as per requirement.