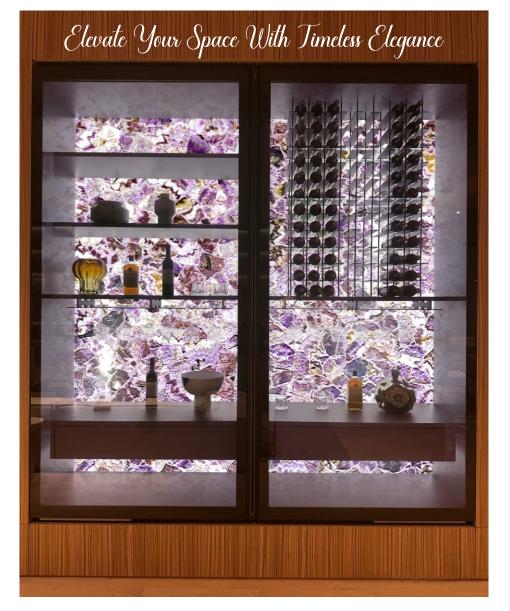

Touching the clear texture, It seems that we can travel to ancient times and glimpse the evolutionary power of the earth.

Semi-precious stone slabs are a captivating and luxurious alternative to traditional stone surfaces, renowned for their exquisite beauty and unique characteristics. These slabs are crafted from semiprecious stones such as agate, quartz, amethyst, and jasper, each showcasing distinct patterns, colors, and translucency. The translucence of these stones allows for stunning backlighting effects, adding an ethereal touch to interior spaces. Renowned for their rarity and individuality, semi-precious stone slabs are often used in high-end architectural and interior design projects, transforming surfaces into works of art. From countertops to feature walls, these slabs elevate spaces with a touch of natural opulence, making them a sought-after choice for those desiring a harmonious blend of functionality and aesthetic appeal.