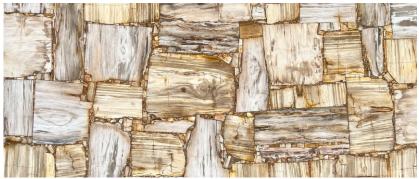

#### Petrified Wood (Light)

Available Sizes:

 $1220 mm\ X\ 2440 mm\ |\ 1500 mm\ X\ 3000 mm\ |\ 1600 mm\ X\ 3200 mm$  also available in cut to size as per requirement.