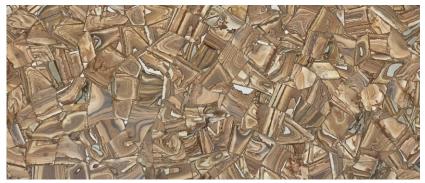

#### Petrified Wood

#### Petrified Wood With Gold Foil

Available Sizes

 $1220mm\ X\ 2440mm\ |\ 1500mm\ X\ 3000mm\ |\ 1600mm\ X\ 3200mm$  also available in cut to size as per requirement.