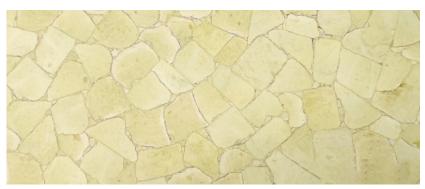

#### Petrified Wood (Light)

Available Sizes:

 $1220 mm\ X\ 2440 mm\ |\ 1500 mm\ X\ 3000 mm\ |\ 1600 mm\ X\ 3200 mm$  also available in cut to size as per requirement.