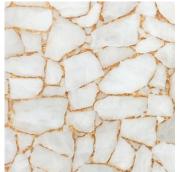

#### Purple Agate

Available Sizes:

White Agate
Available Sizes:
1220mm X 2440mm | 1500mm X 3000mm | 1600mm X 3200mm also available in cut to size as per requirement.