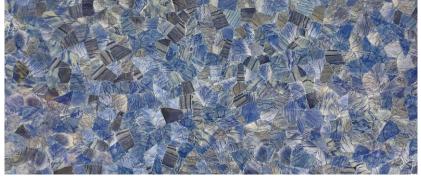

#### Sodalite Blue Jasper

Available Sizes: 1220mm X 2440mm | 1500mm X 3000mm | 1600mm X 3200mm also available in cut to size as per requirement.