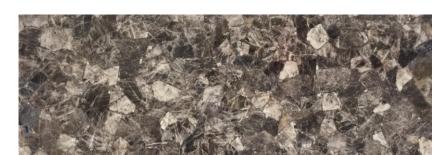

#### Smokey Quartz

Available Sizes:

1220mm X 2440mm | 1500mm X 3000mm | 1600mm X 3200mm also available in cut to size as per requirement.