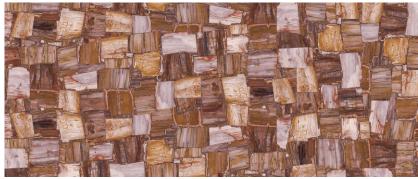

### Petrified Wood (Stripe Texture) Available Sizes:

1220mm X 2440mm | 1500mm X 3000mm | 1600mm X 3200mm also available in cut to size as per requirement.

#### Petrified Wood (Round Texture)

Available Sizes:

1220mm X 2440mm | 1500mm X 3000mm | 1600mm X 3200mm also available in cut to size as per requirement.