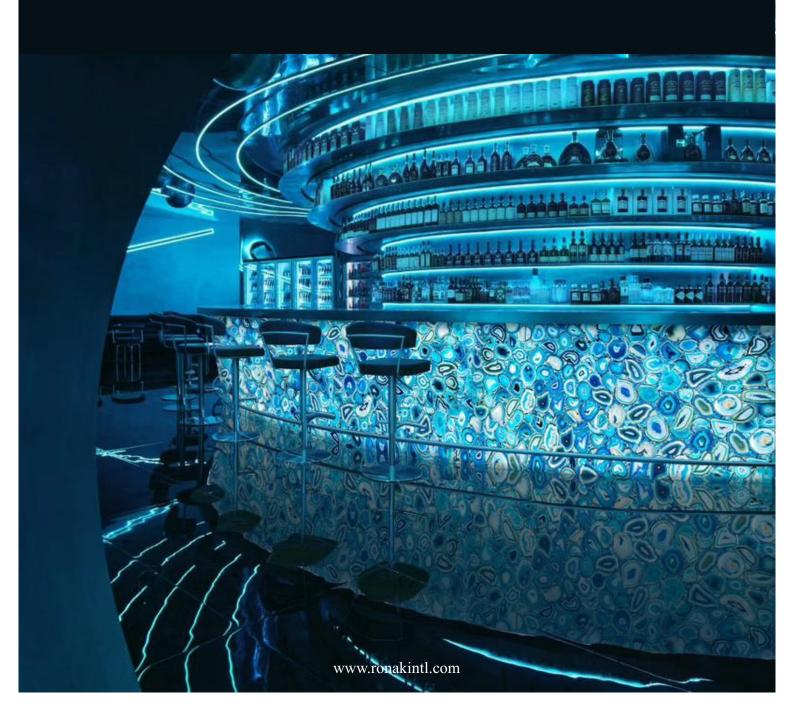

Touching the clear texture, It seems that we can travel to ancient times and glimpse the evolutionary power of the earth.

Semi-precious stone slabs are a captivating and luxurious alternative to traditional stone surfaces, renowned for their exquisite beauty and unique characteristics. These slabs are crafted from semiprecious stones such as agate, quartz, amethyst, and jasper, each showcasing distinct patterns, colors, and translucency. The translucence of these stones allows for stunning backlighting effects, adding an ethereal touch to interior spaces. Renowned for their rarity and individuality, semi-precious stone slabs are often used in high-end architectural and interior design projects, transforming surfaces into works of art. From countertops to feature walls, these slabs elevate spaces with a touch of natural opulence, making them a sought-after choice for those desiring a harmonious blend of functionality and aesthetic appeal.