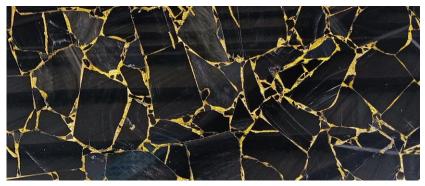

#### Obsidian With Gold Foil

Available Sizes:

1220mm X 2440mm | 1500mm X 3000mm | 1600mm X 3200mm also available in cut to size as per requirement.