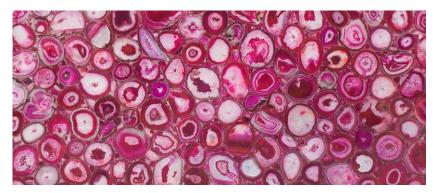

### Pink Agate Available Sizes:

1220mm X 2440mm | 1500mm X 3000mm | 1600mm X 3200mm also available in cut to size as per requirement.