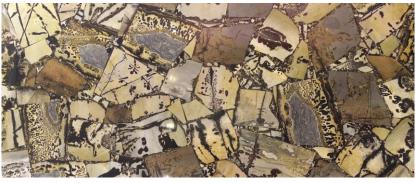

### Petrified Wood (Stripe Texture) Available Sizes:

1220mm X 2440mm | 1500mm X 3000mm | 1600mm X 3200mm also available in cut to size as per requirement.

#### Petrified Wood (Round Texture)

Available Sizes:

1220mm X 2440mm | 1500mm X 3000mm | 1600mm X 3200mm also available in cut to size as per requirement.