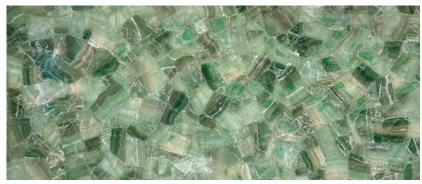

## FLUORITE COLLECTION

Green Fluorite

Available Sizes:

 $1220 mm\ X\ 2440 mm\ |\ 1500 mm\ X\ 3000 mm\ |\ 1600 mm\ X\ 3200 mm$  also available in cut to size as per requirement.