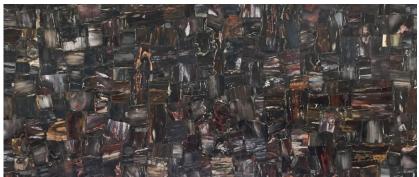

#### Black Petrified Wood (Stripe Texture)

Available Sizes:

1220mm X 2440mm | 1500mm X 3000mm | 1600mm X 3200mm also available in cut to size as per requirement.

#### Black Petrified Wood (Round Texture)

Available Sizes:

1220mm X 2440mm | 1500mm X 3000mm | 1600mm X 3200mm also available in cut to size as per requirement.