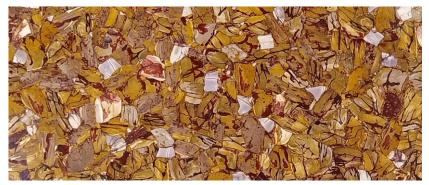

### Petrified Wood (Stripe Texture) Available Sizes:

1220mm X 2440mm | 1500mm X 3000mm | 1600mm X 3200mm also available in cut to size as per requirement.

#### Petrified Wood (Round Texture)

Available Sizes:

1220mm X 2440mm | 1500mm X 3000mm | 1600mm X 3200mm also available in cut to size as per requirement.