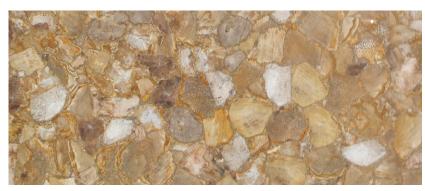

#### **Ammonite**

Available Sizes:

1220mm X 2440mm | 1500mm X 3000mm | 1600mm X 3200mm also available in cut to size as per requirement.