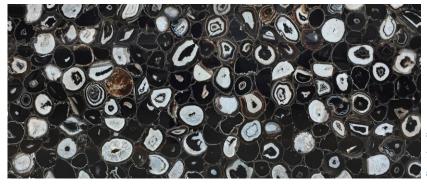

#### Black Agate

Available Sizes:

1220mm X 2440mm | 1500mm X 3000mm | 1600mm X 3200mm also available in cut to size as per requirement.

#### Black Petrified Wood (Stripe Texture)

Available Sizes:

1220mm X 2440mm | 1500mm X 3000mm | 1600mm X 3200mm also available in cut to size as per requirement.

#### Black Petrified Wood (Round Texture)

Available Sizes:

1220mm X 2440mm | 1500mm X 3000mm | 1600mm X 3200mm also available in cut to size as per requirement.