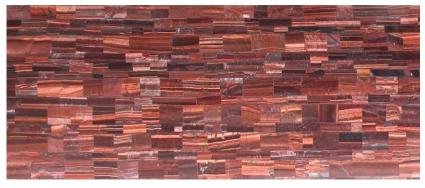

#### Red Agate

Available Sizes:

1220mm X 2440mm | 1500mm X 3000mm | 1600mm X 3200mm also available in cut to size as per requirement.