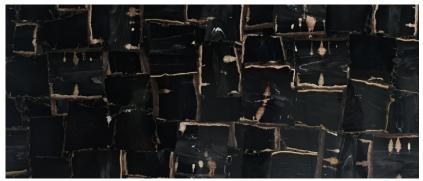

#### Black Petrified Wood (Stripe Texture)

Available Sizes:

1220mm X 2440mm | 1500mm X 3000mm | 1600mm X 3200mm also available in cut to size as per requirement.

#### Black Petrified Wood (Dark)

Available Sizes:

1220mm X 2440mm | 1500mm X 3000mm | 1600mm X 3200mm also available in cut to size as per requirement.