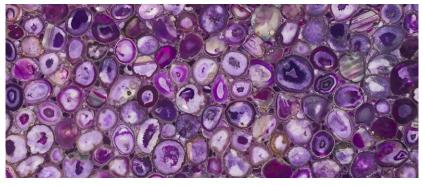

#### Purple Agate

Available Sizes:

White Agate
Available Sizes:
1220mm X 2440mm | 1500mm X 3000mm | 1600mm X 3200mm also available in cut to size as per requirement.