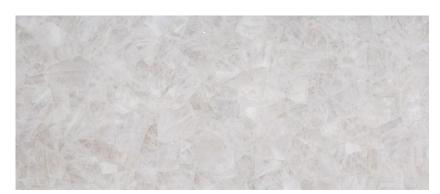

#### White Crystal

Available Sizes:

 $1220 mm\ X\ 2440 mm\ |\ 1500 mm\ X\ 3000 mm\ |\ 1600 mm\ X\ 3200 mm$  also available in cut to size as per requirement.