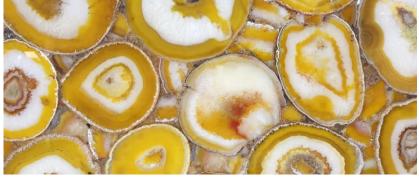

#### Yellow Agate

Available Sizes: 1220mm X 2440mm | 1500mm X 3000mm | 1600mm X 3200mm also available in cut to size as per requirement.