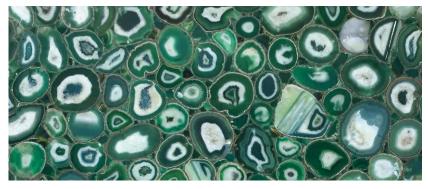

#### Green Agate

Available Sizes: 1220mm X 2440mm | 1500mm X 3000mm | 1600mm X 3200mm also available in cut to size as per requirement.