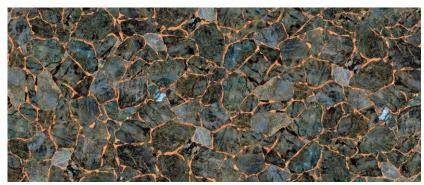

#### <u> Labradorite With Gold Foil</u>

1220mm X 2440mm | 1500mm X 3000mm | 1600mm X 3200mm also available in cut to size as per requirement.