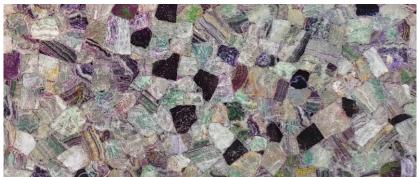

#### Multicolored Fluorite

Available Sizes:

 $1220mm\ X\ 2440mm\ |\ 1500mm\ X\ 3000mm\ |\ 1600mm\ X\ 3200mm$  also available in cut to size as per requirement.